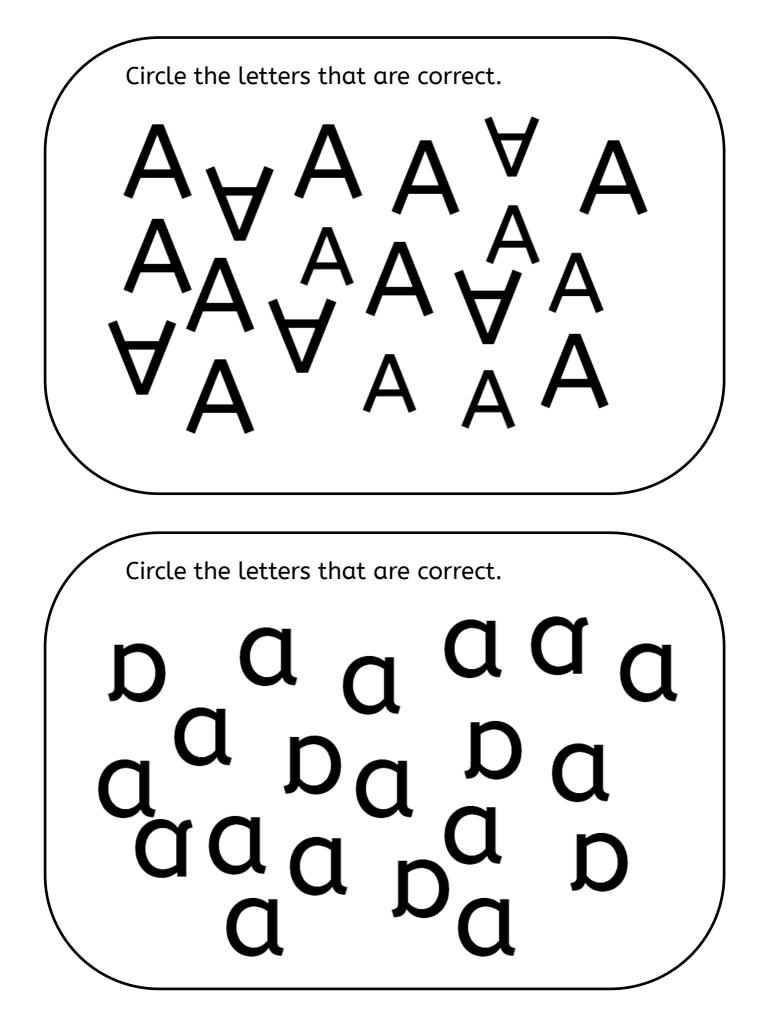

Circle the letters that are correct. Circle the letters that are correct. C 

Circle the letters that are correct. SSSSS SZS ς 2 Circle the letters that are correct. s S S S S S S S S S S S S S S **S** S Ś S 5 S 2