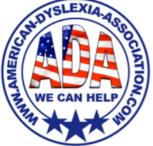

Circle the letters that are correct. Circle the letters that are correct. C 

Circle the letters that are correct. SSSSS SZS ς 2 Circle the letters that are correct. s S S S S S S S S S S S S S S **S** S Ś S 5 S 2