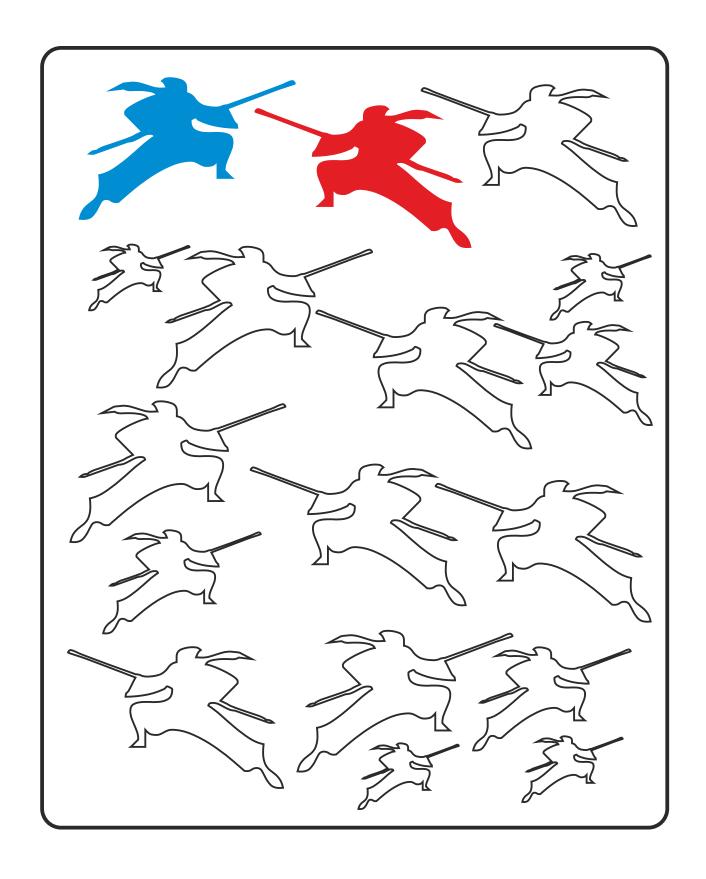

## Trace the ninjas.

In which direction is the ninja shooting? To the right: color the ninja blue. To the left: color the ninja red.

In which direction is the ninja jumping? To the right: color the ninja blue. To the left: color the ninja red.