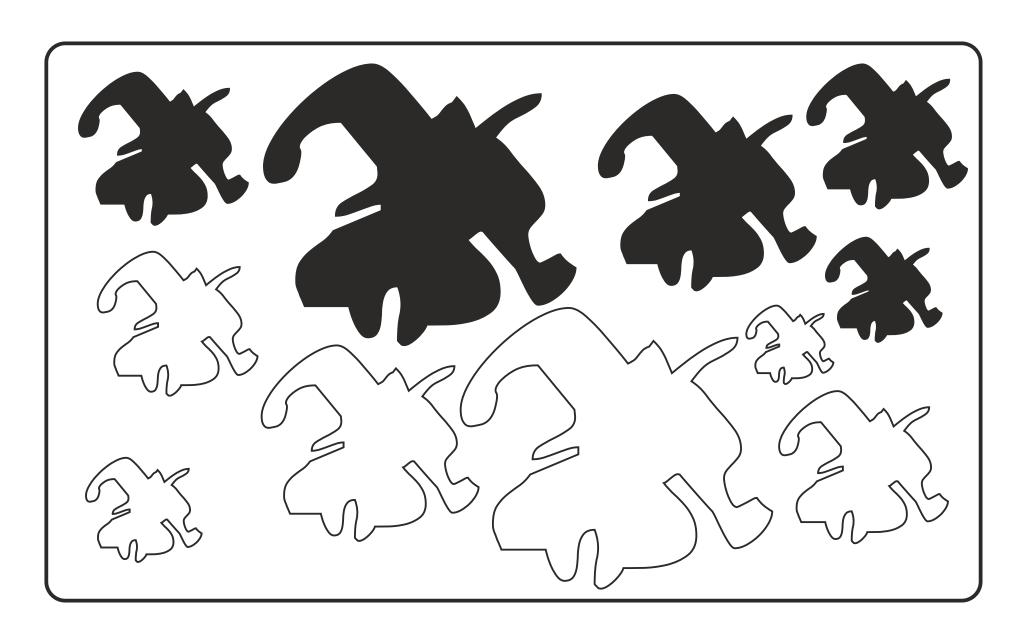

Look carefully. Connect the ninjas with their shadow. There is one shadow too much. Circle it red!

Look carefully. Connect the ninjas with their mirrored shadow. There is one shadow too much. Circle it red!

Look carefully. Connect the ninjas with their mirrored shadow. There is one shadow too much. Circle it red!