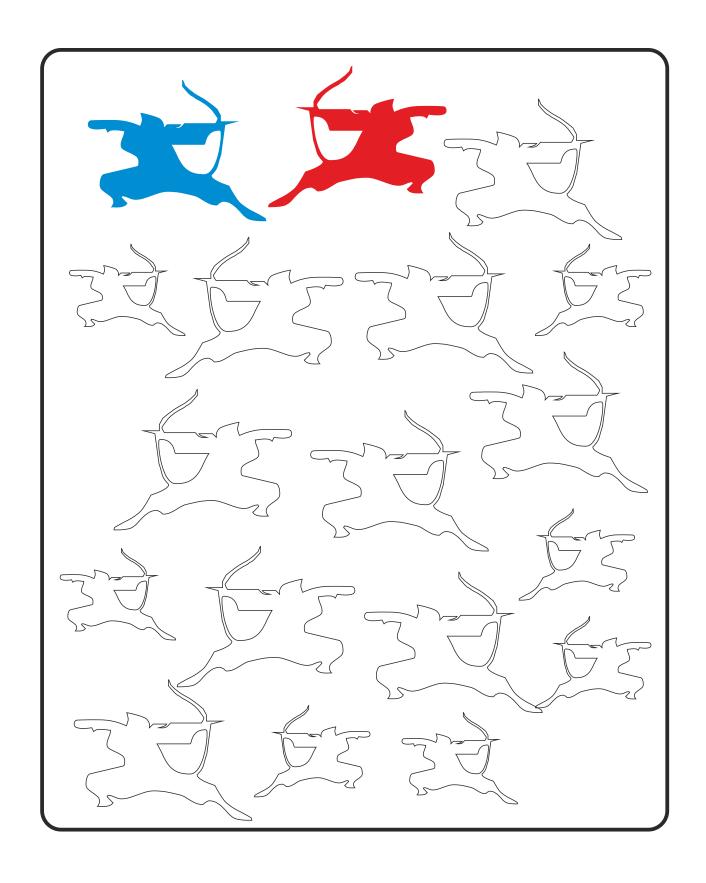

## Trace the ninjas.

In which direction is the ninja shooting? To the right: color the ninja blue. To the left: color the ninja red.

In which direction is the ninja jumping? To the right: color the ninja blue. To the left: color the ninja red.