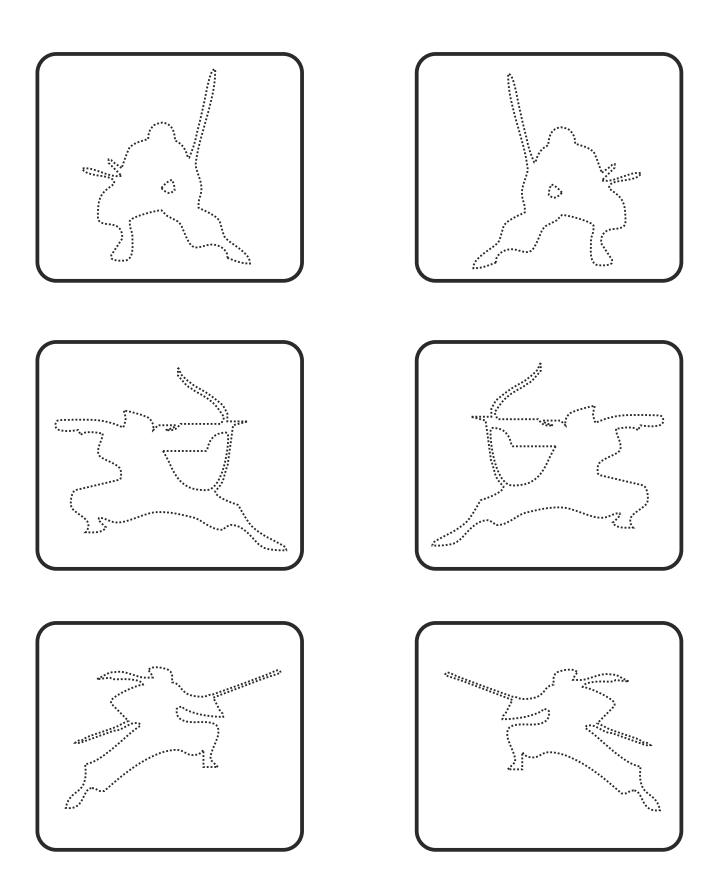

## Trace the ninjas.

## Trace the ninjas.

In which direction is the ninja shooting? To the right: color the ninja blue. To the left: color the ninja red.

In which direction is the ninja jumping? To the right: color the ninja blue. To the left: color the ninja red.